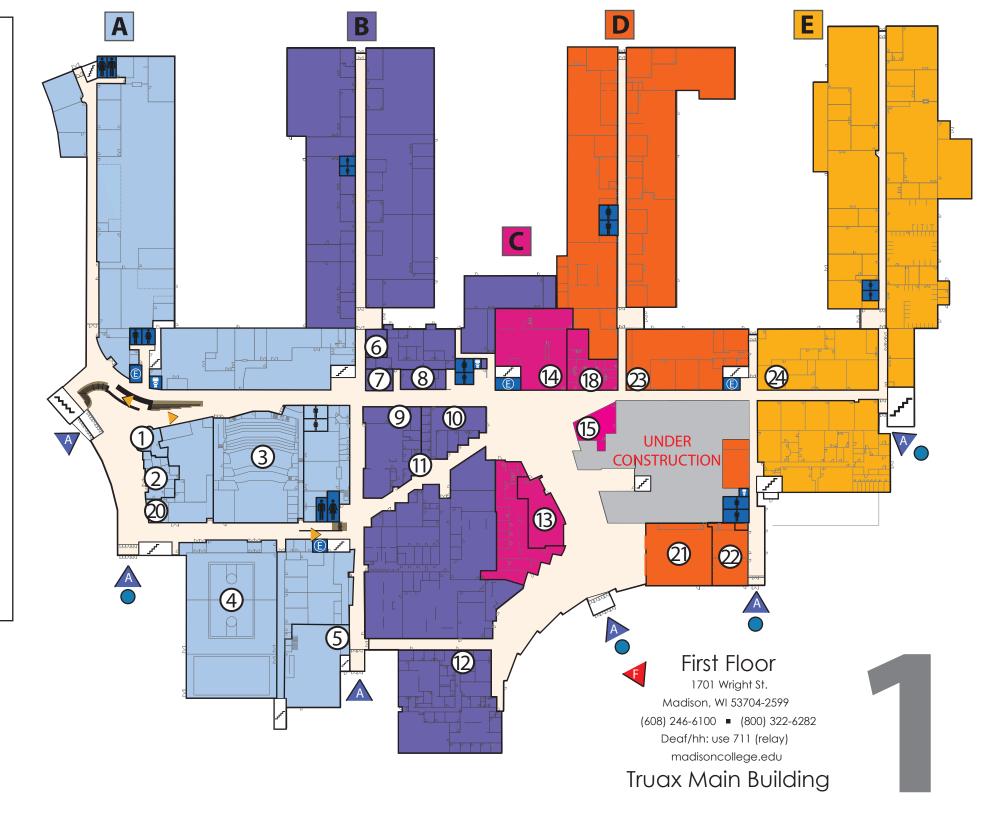

## **LEGEND** Accessible Entrance w/ Automatic Door Operator Restroom Accessible Drop off/ Restroom \*Theater Performance Only Pick up Location Barrier (Non-Accessible) Gender Neutral Restroom Stair Accessible Ramp Elevator Circulation Truax Gateway/ Human Resources Welcome Center Atrium Cafe Student Payments Book Store Mitby Theater Intercultural Exchange Redsten Gymnasium International Education Fitness Center Career & Employment Services 6 Scholars of Promise Transfer Center Large Conference Room Public Safety UW Credit Union Conference Rooms/Board Room Trustyle Salon Honors Program Office Student Life Wolfpack Techies Reflection Room **FOUNDATION CENTER SERVICES** Academic Advising Foundation Center **Counseling and Conflict Management Services** Dean of Students Offices **Disability Resource Services** Emergency/Basic Needs Support **RISE Learning Center** Veteran Resource Services